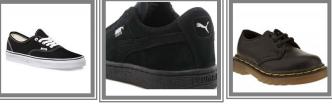

## SCHOOL FOOTWEAR

Only fully black school footwear must be worn.

## UNACCEPTABLE FOOTWEAR:

- X Coloured soles
- X Coloured markings/stitching
- X Coloured logos
- X Coloured laces
- X Heels