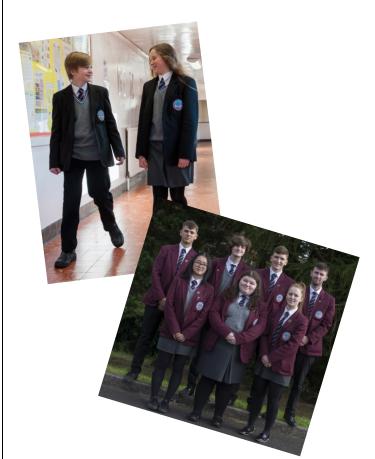

#### **OUR SCHOOL COMMUNITY**

Students of Breda Academy are expected to dress smartly and wear their uniform with pride. A school is both a community and a working environment. Smart uniform is one way in which we express our readiness for work and our determination to promote a positive image for ourselves and our fellow students within and beyond the school.

## **OUR SCHOOL UNIFORM**

| Girls                | Boys                |
|----------------------|---------------------|
| Black Blazer         | Black Blazer        |
| (Year 8—12)          | (Year 8—12)         |
| Burgundy Blazer      | Burgundy Blazer     |
| (Year 13—14)         | (Year 13—14 )       |
| White shirt          | White shirt         |
| School tie           | School tie          |
| Grey school jumper   | Grey school jumper  |
| Breda black zip top  | Breda black zip top |
| Grey knee length     | Black trousers      |
| kick pleat skirt     | Plain dark socks    |
| Grey school socks or | Plain black shoes   |
| plain black tights   |                     |
| Plain black shoes    |                     |