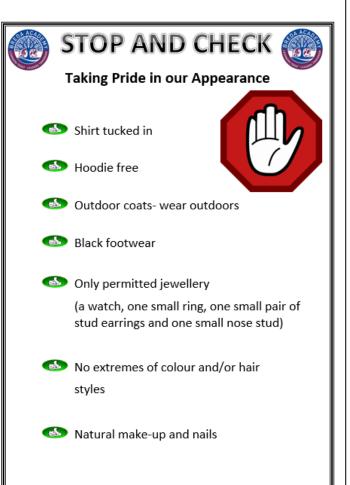

## **UNDER BLAZERS**

The only item of clothing that is allowed to be worn under your school blazer is a grey Breda school jumper or Breda black zip top (Hoodies, sweatshirts and tracksuit tops are not permitted).

## **OVER BLAZERS**

Students may wear a dark outdoor coat to and from school. Outdoor coats can be worn over blazers outside at break and lunch and must be taken off when entering the school building and/or inside.

## SCHOOL FOOTWEAR

Only fully black school footwear must be worn.

#### **JEWELLERY**

Students may wear the following items: one watch, one small ring, one pair of small earrings in the lower lobes, one small stud or delicate ring in the nose. No other facial piercings are permitted.

## <u>HAIR</u>

No extremes of colour and/or style are permitted.

#### MAKE-UP

Should be discreet and kept to a minimum.