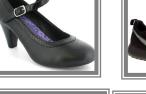

## SCHOOL FOOTWEAR

Only fully black school footwear must be worn.

## ACCEPTABLE FOOTWEAR