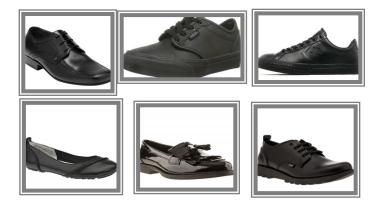

## SCHOOL FOOTWEAR

Only fully black school footwear must be worn.

## ACCEPTABLE FOOTWEAR