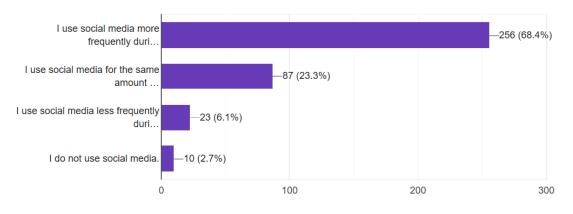

## (1=not content at all; 5=extremely content)

9. On average, how would you compare your social media use during lockdown to before lockdown.

10. Have you experienced loneliness during lockdown?

374 responses