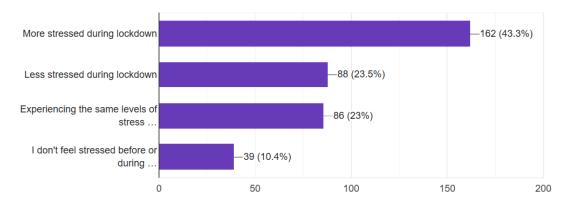

## 3. Which age group do you belong to?

374 responses

4. On average, how would you compare your stress levels during lockdown to before lockdown?

374 responses

5. On average, how would you compare your mood during lockdown to before lockdown?