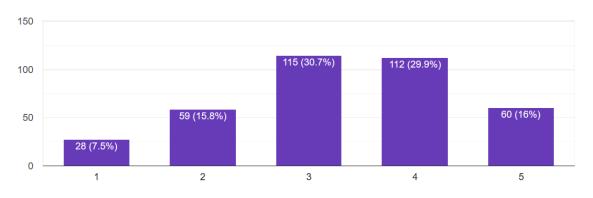

374 responses

(1=strongly disagree; 5=strongly agree)

13. Rate how productively you have spent your time during lockdown.

374 responses

#### (1=unproductive; 5=productive)

14. To what extent do you agree with the following statement? 'I miss social interactions with others' 374 responses

(1=strongly disagree; 5=strongly agree)