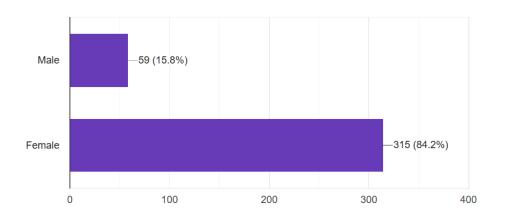

# Experiences during the COVID-19 pandemic.

Breda Academy Psychology Class - This research was conducted in May 2020

1. Do you currently live in Northern Ireland?

374 responses



#### 2. What is your gender?

374 responses



## 3. Which age group do you belong to?

374 responses



4. On average, how would you compare your stress levels during lockdown to before lockdown?

374 responses



5. On average, how would you compare your mood during lockdown to before lockdown?

374 responses



(Question 6 on the pilot questionnaire was removed from the final questionnaire)

7. Which ONE thing from the list below do you feel has been most beneficial at helping you cope mentally through lockdown? (please tick one only)

374 responses



8. On a scale of 1-5, how content have you felt during lockdown?

374 responses



## (1=not content at all; 5=extremely content)

9. On average, how would you compare your social media use during lockdown to before lockdown.





10. Have you experienced loneliness during lockdown?