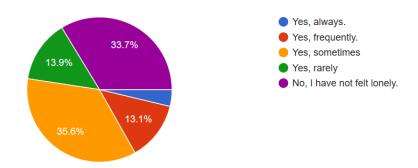

## (1=not content at all; 5=extremely content)

9. On average, how would you compare your social media use during lockdown to before lockdown.

10. Have you experienced loneliness during lockdown?

374 responses