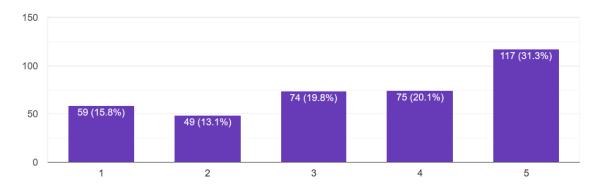

374 responses

8. On a scale of 1-5, how content have you felt during lockdown?

374 responses

## (1=not content at all; 5=extremely content)

9. On average, how would you compare your social media use during lockdown to before lockdown.

10. Have you experienced loneliness during lockdown?

374 responses