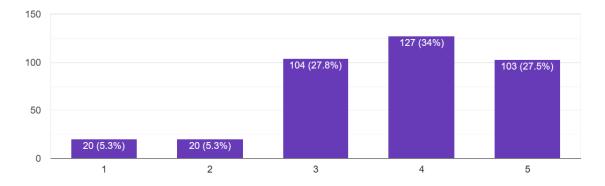

# 15. To what extent do you agree with the following statement? 'I love having more free time than before lockdown'

374 responses

(1=strongly disagree; 5=strongly agree)

16. To what extent do you agree with the following statement? 'I believe I have made / will make positive changes to my life due to having experienced this lockdown'.

374 responses

(1=strongly disagree; 5=strongly agree)