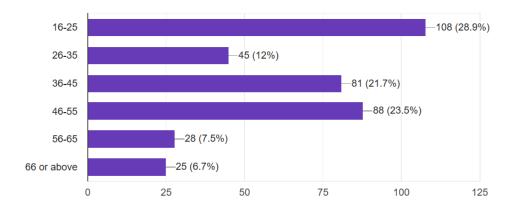

## 3. Which age group do you belong to?

374 responses

4. On average, how would you compare your stress levels during lockdown to before lockdown?

374 responses

5. On average, how would you compare your mood during lockdown to before lockdown?