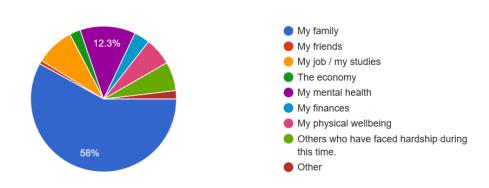

11.Which ONE thing from the list below has been your main concern during the pandemic? (please tick one only)

374 responses

12. To what extent do you agree with the following statement? 'My sleep patterns have deteriorated during lockdown'