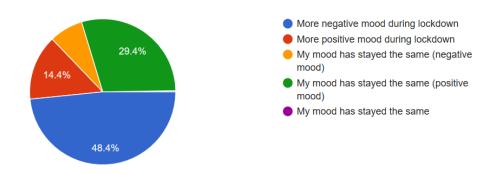

## 3. Which age group do you belong to?

374 responses

4. On average, how would you compare your stress levels during lockdown to before lockdown?

374 responses

5. On average, how would you compare your mood during lockdown to before lockdown?

374 responses

(Question 6 on the pilot questionnaire was removed from the final questionnaire)

7. Which ONE thing from the list below do you feel has been most beneficial at helping you cope mentally through lockdown? (please tick one only)