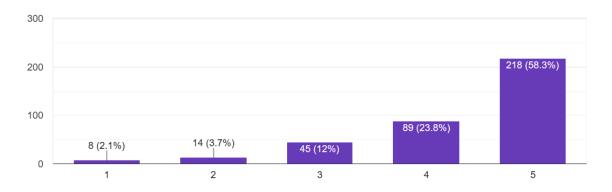

#### (1=unproductive; 5=productive)

14. To what extent do you agree with the following statement? 'I miss social interactions with others' 374 responses

(1=strongly disagree; 5=strongly agree)

# 15. To what extent do you agree with the following statement? 'I love having more free time than before lockdown'

374 responses

(1=strongly disagree; 5=strongly agree)

16. To what extent do you agree with the following statement? 'I believe I have made / will make positive changes to my life due to having experienced this lockdown'.