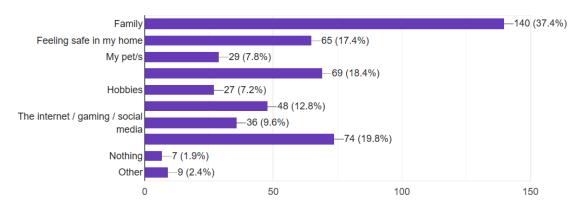

374 responses

(Question 6 on the pilot questionnaire was removed from the final questionnaire)

7. Which ONE thing from the list below do you feel has been most beneficial at helping you cope mentally through lockdown? (please tick one only)