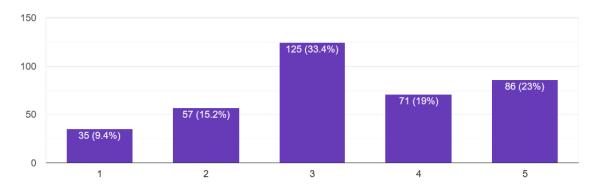

11.Which ONE thing from the list below has been your main concern during the pandemic? (please tick one only)

374 responses

12. To what extent do you agree with the following statement? 'My sleep patterns have deteriorated during lockdown'

374 responses

(1=strongly disagree; 5=strongly agree)

13. Rate how productively you have spent your time during lockdown.

374 responses