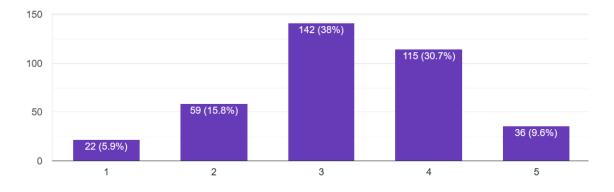

374 responses

8. On a scale of 1-5, how content have you felt during lockdown?

374 responses

## (1=not content at all; 5=extremely content)

9. On average, how would you compare your social media use during lockdown to before lockdown.

10. Have you experienced loneliness during lockdown?

374 responses